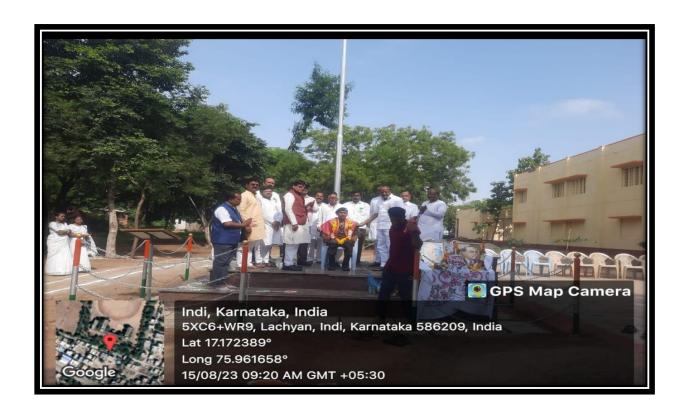

### FELICITATION FOR STUDENT (SELECTED IN ARMY) INDIPENDENCE DAY

FELICITATION FOR STUDENT (SELECTED IN ARMY) ON INDIPENDENCE DAY