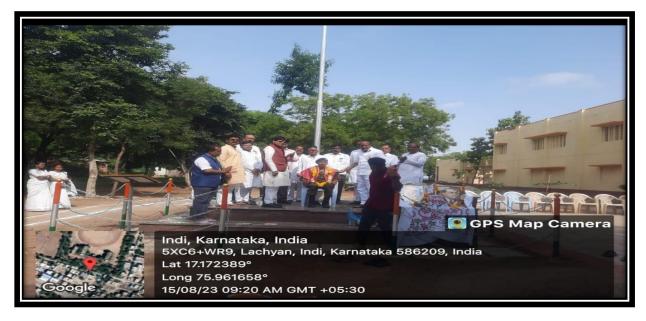

### FELICITATION FOR STUDENT (SELECTED IN ARMY) INDIPENDENCE DAY

FELICITATION FOR STUDENT (SELECTED IN ARMY) ON INDIPENDENCE DAY