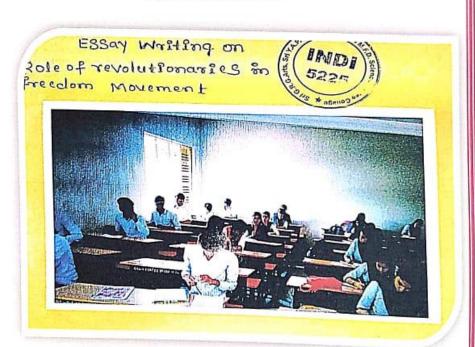

## FELICITATION FOR STUDENT WON THE $1^{\rm ST}$ PRIZE ON ESSA WRITTINGY SUB: BASAVANNANAVAR VACHANAGALALLI BHAKTAN NILUVU

IQAC Co-ordinator,
Shri Shanteshwar Vidyavardhak Sangha,
Shri Gulabachand Ravaji Gandhi Arts,
Shri Gulabachand Ravaji Gandhi Arts,
Shri Yashavantaray Annaray Patil Commerce
and Shri Manikachand Phulachand Doshi
Science Degree College,
INDI-586209. Dist: Vijayapur.