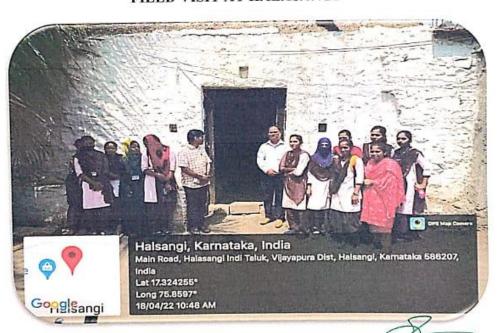

### FIELD VISIT AT HALASANGI

Co-Ordinator

I.Q.A.C.
Shri G.R.Gandhi Aris, Shri Y.A.Patil Commerce
& Shri M.F.Doshi Science Degree College,
INDI-586209. Dist: Vijayapur,

Shri G.R. Gandhi Arts, Shri Y.A. Patil Commer & Shri M.F. Doshi Science Degree Coll... INDI-586209, Dist: Vijayapur

## FIELD VISIT AT HALASANGI