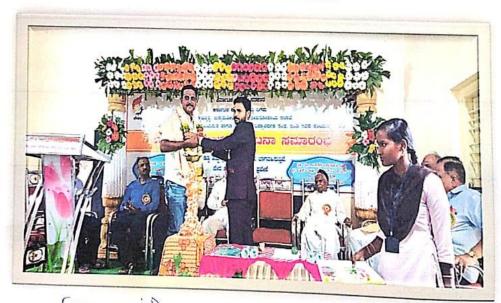

### FELICITATION FOR STUDENT (SELECTED IN ARMY) INDIPENDENCE DAY

FELICITATION FOR STUDENT (SELECTED IN ARMY) ON INDIPENDENCE DAY