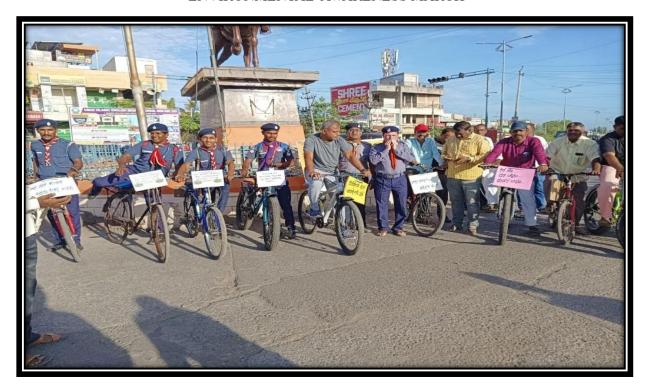

## BYCYCLE RALLY –INDI TO PADNOOR 6-11-2023 ENVIRONMENTAL AWARENESS MARCH

BYCYCLE RALLY –INDI TO PADNOOR 6-11-2023 ENVIRONMENTAL AWARENESS MARCH