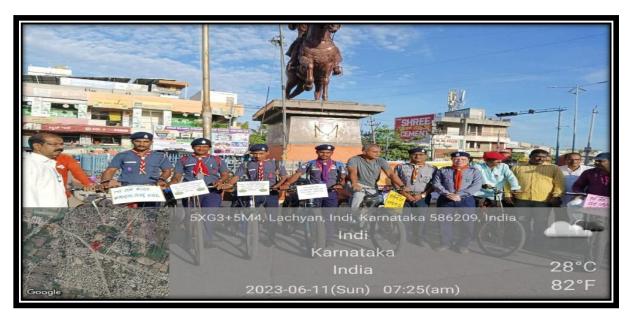

## BYCYCLE RALLY –INDI TO PADNOOR 6-11-2023 ENVIRONMENTAL AWARENESS MARCH

BYCYCLE RALLY –INDI TO PADNOOR 6-11-2023 ENVIRONMENTAL AWARENESS MARCH